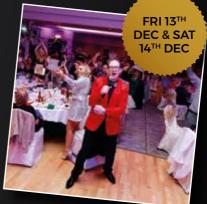

### Gatsby Night with the conquerors - €65

A party all about the glitz and glamour of the Roaring Twenties. A night filled with flapper dresses, jazz music, and champagne flowing. It's an extravagant affair where guests can dance the night away.

### **Joint Party Night Includes:**

- Red Carpet Arrival
- Prosecco reception
- Photographer on the night
- Three Course Festive Meal
- Pizza, chips, goujons at midnight
- Glowsticks for dancing
- A visit from Santa
- Cold spark machine extravaganza
- DJ Frank Nestor until late

THE CONQUERORS

**SAT 30<sup>TH</sup>** 

NOV & SAT 7<sup>TH</sup> DEC